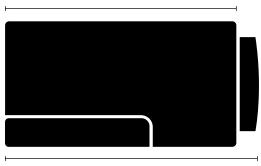

# Huddly IQ Product Information

Weight: 120 g / 0.26 lbs

3.5 cm / 1.4 in

6.4 cm / 2.52 in

7.2 cm / 2.82 in