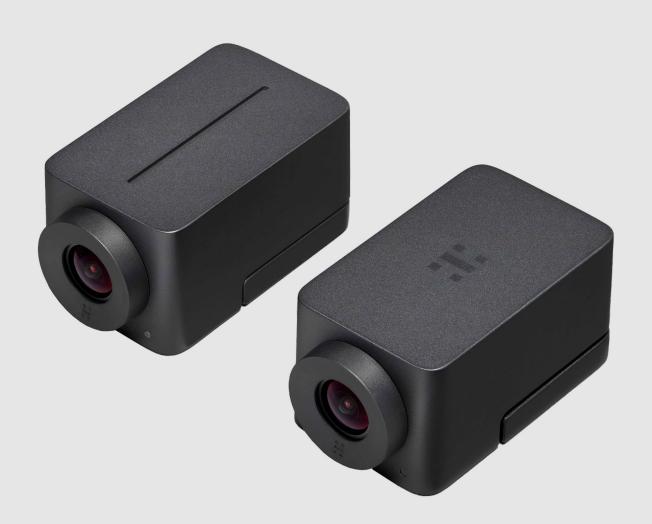

# Huddly IQ



For small spaces and medium meeting rooms.



# Huddly IQ Product Information

Weight: 120 g / 0.26 lbs



3.5 cm / 1.4 in



6.4 cm / 2.52 in

7.2 cm / 2.82 in

### **Specifications**

#### **Image**

- · 12 Megapixels 1/2.3" CMOS sensor
- · 1080p Full HD @ 30 fps
- · 720p HD @ 30 fps
- · 16:9 aspect ratio output
- UVC 1.1 plug-and-play compatible

#### **Optics**

- · Ultra-wide angle glass optics
- Horizontal field of view 120°
- Vertical field of view 90°
- Diagonal field of view 150°
- f/2.8 aperture

#### Connectivity

- USB Type-C connector
- SuperSpeed USB 3
- Power requirement 5V 900mA

#### **System & Hardware Requirements**

Any operating system with built-in USB plug-and-play support, including:

- Windows 10 or later
- macOS

#### Hardware

- 5-element beamforming microphone array (optional)
- Aluminum unibody construct