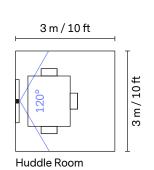

spatio-temporal filtering with wide-area chroma filtering and adapts to poor lighting conditions with Dynamic Light Optimization.

#### **Real-Time Dewarping**

The camera's wide-angle image is dewarped and perspective corrected in real time, rendering a natural, true-to-life view.

#### **Portrait Lighting**

The camera uses AI to understand the lighting conditions in the image. It automatically adjusts exposure to ensure that faces are well-lit and facial expressions are clearly visible.

#### InSights Analytics API

The camera can detect and count the people within its entire field of view, with high-quality analytics data accessible via the Huddly InSights API.

#### 180° Auto-Flip

The camera automatically provides the correct view when mounted upside down.

## **Room Examples**







huddly.com/IQ 3