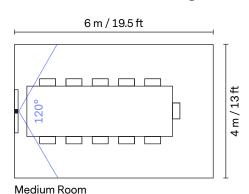

ing spatio-temporal filtering with wide-area chroma filtering and adapts to poor lighting conditions with Dynamic Light Optimization.

#### **Real-Time Dewarping**

The camera's wide-angle image is dewarped and perspective corrected in real time, rendering a natural, true-to-life view.

#### **Portrait Lighting**

The camera uses AI to understand the lighting conditions in the image. It automatically adjusts exposure to ensure that faces are well-lit and facial expressions are clearly visible.

#### InSights Analytics API

The camera can detect and count the people within its entire field of view, with high-quality analytics data accessible via the Huddly InSights API.

#### 180° Auto-Flip

The camera automatically provides the correct view when mounted upside down.

## **Room Examples**







huddly.com/IQ 3