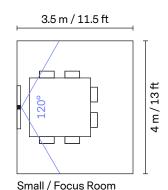

g spatio-temporal filtering with wide-area chroma filtering and adapts to poor lighting conditions with Dynamic Light Optimization.

#### **Real-Time Dewarping**

The camera's wide-angle image is dewarped and perspective corrected in real time, rendering a natural, true-to-life view.

#### **Portrait Lighting**

The camera uses AI to understand the lighting conditions in the image. It automatically adjusts exposure to ensure that faces are well-lit and facial expressions are clearly visible.

#### InSights Analytics API

The camera can detect and count the people within its entire field of view, with high-quality analytics data accessible via the Huddly InSights API.

#### 180° Auto-Flip

The camera automatically provides the correct view when mounted upside down.

## **Room Examples**







huddly.com/IQ 3