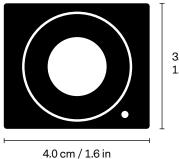

# Huddly IQ Product Information

Weight: 120 g / 0.26 lbs

3.5 cm / 1.4 in

6.4 cm / 2.52 in

7.2 cm / 2.82 in